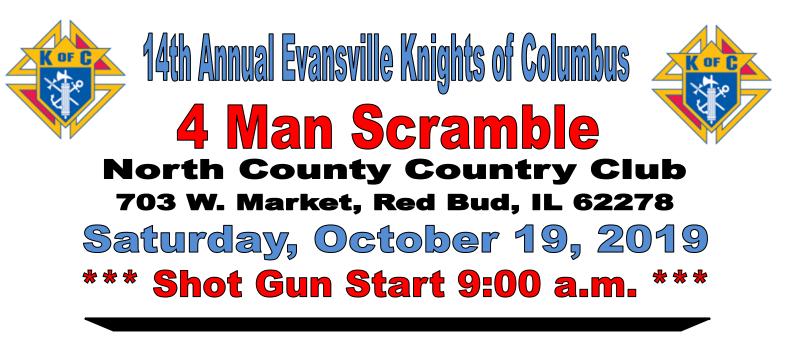

A, B, C, Flights

First - Second - Third in each Flight

Entry Fee Includes – Donuts and Coffee 18 Holes of Golf with cart, Drinks, Hamburgers and Brats at 12 Noon <u>Fried Chicken Dinner, Give Aways and Payouts following the round at:</u> Evansville KC Hall, 303 Broad Street, Evansville, IL 62242

## \*\*\*\*Entry Fee: \$260.00 per team\*\*\*\*

| Team Captain: | <br> | <br> |
|---------------|------|------|
| Player 2:     | <br> |      |
| Player 3:     | <br> | <br> |
| Player 4:     | <br> | <br> |

Sponsored by: Evansville Knights of Columbus Council 1952

For Additional Information, Contact: Mark McConachie 618-977-2168

Please Send All Checks To: PO Box 274, Evansville, IL 62242